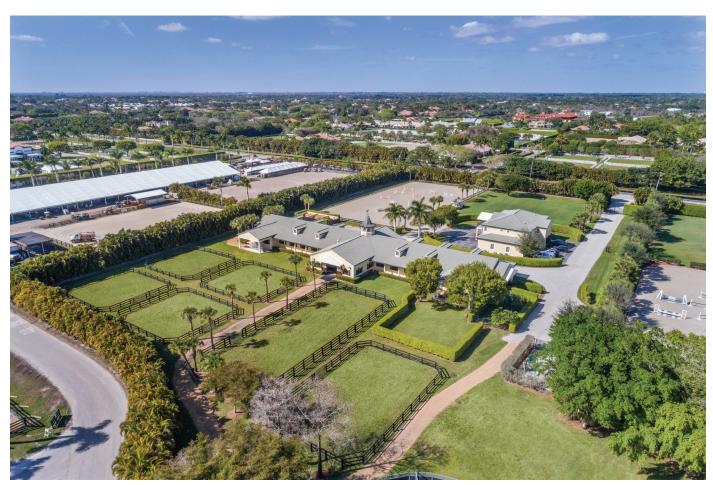

## **PIERSON ROAD · \$18,900,000**

Rare Opportunity With Direct Access to Wellington International Showgrounds · Newer Build and Meticulously Maintained on 5+ Acres · 24 Stalls With All-Weather Arena and Grass Field · 6 Large Paddocks and Walker · Owners' Lounge, 2 Offices, Tack Room, and Feed Room · 2 Separate Dog Runs · Commercial Laundry · Large Storage Building · 4-Bedroom Apartment: Each Bedroom has Private Bath and Kitchenette, Plus Shared Full Kitchen, Living Room, and Laundry