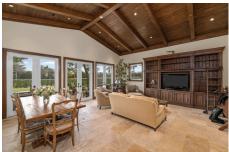

## **PIERSON ROAD · \$18,900,000**

Rare Opportunity With Direct Access to Wellington International Showgrounds · Newer Build and Meticulously Maintained on 5+ Acres · 24 Stalls With All-Weather Arena and Grass Field · 6 Large Paddocks and Walker · Owners' Lounge, 2 Offices, Tack Room, and Feed Room · 2 Separate Dog Runs · Commercial Laundry · Large Storage Building · 4-Bedroom Apartment: Each Bedroom has Private Bath and Kitchenette, Plus Shared Full Kitchen, Living Room, and Laundry